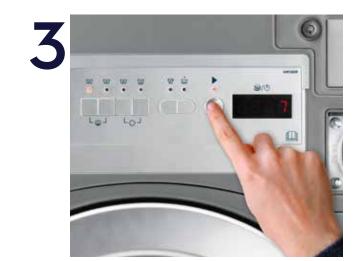

## Instructions

Open the door and load the machine

Add Detergent

- 1. Powder or liquid detergent
- 2. Softener
- Bleach

Then select a program

(insert coin/token if applicable)

Click start!