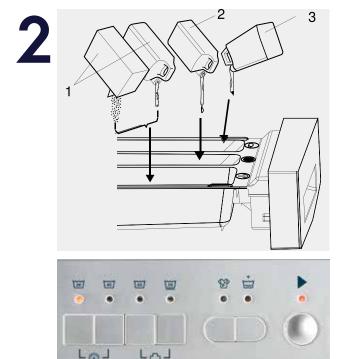

## Instructions

Open the door and load the machine

Add Detergent

- 1. Powder or liquid detergent
- 2. Softener
- Bleach

Then select a program

(insert coin/token if applicable)

Click start!